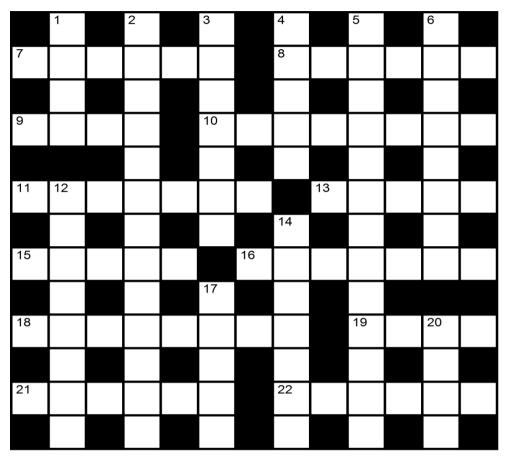

# Quick Crossword Puzzle - 24 HHI

## Try and solve our Quick Crossword Puzzle in 10 minutes!

Puzzle compiled by Bianca Morèl

### Clues:

#### **Across**

- **7** Withdraw (3,3)
- 8 Orbital high point
- 9 Bucket
- 10 Forest plain
- 11 Smiled
- 13 Theatre employee
- 15 Paralysis
- 16 Within the hull
- 18 Extinct reptile
- 19 Table
- 21 Idolize
- 22 Open shoe

#### Down

- 1 Couch
- 2 Jagger's rock group (7,6)
- 3 Label
- 4 Pirate's pal
- 5 Communicating
- 6 Santa's caribou
- 12 Became aware of
- 14 Invest with a responsibility
- 17 Aspect
- 20 Crack

The Puzzle store has a massive variety of different puzzles and word games Visit our website to download more puzzles. **WWW.SUDO-X-WORD.COM**