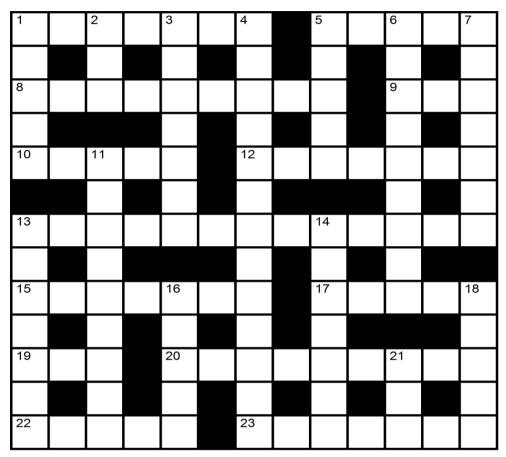

## Quick Crossword Puzzle - 15 HI |

## Try and solve our Quick Crossword Puzzle in 10 minutes!

Puzzle compiled by Bianca Morèl

## Clues:

| Across                     | Down                  |
|----------------------------|-----------------------|
| 1 Definitive               | 1 Hot beverage        |
| <b>5</b> Sped              | 2 Upper limb          |
| 8 Medleys                  | 3 More deficient      |
| 9 Martini ingredient       | <b>4</b> Complimented |
| <b>10</b> Give or take     | <b>5</b> Ascends      |
| 12 Stockpile               | <b>6</b> Camel, e.g.  |
| 13 Salutes                 | <b>7</b> Fancy meals  |
| <b>15</b> I, for one       | 11 Skin medication    |
| 17 Dead tired              | 13 Composed           |
| <b>19</b> Holiday          | <b>14</b> Takes heed  |
| <b>20</b> Principal church | <b>16</b> Contests    |
| 22 Ivory                   | <b>18</b> Utters      |
| 23 Decorates               | <b>21</b> Tease       |