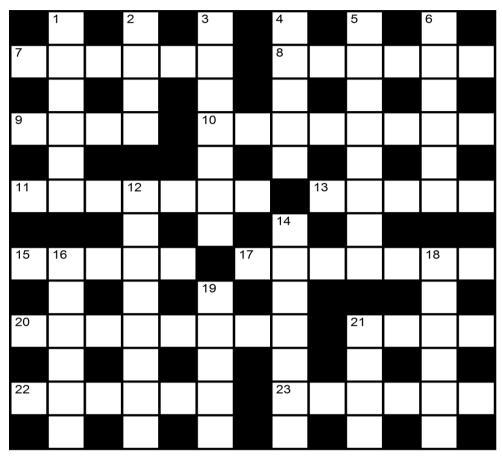

## Quick Crossword Puzzle - 40 HHI

## Try and solve our Quick Crossword Puzzle in 10 minutes!

Puzzle compiled by Bianca Morèl

21 Concrete section

## Clues:

23 Cocktail preparation vessel

| Across                           | Down                   |
|----------------------------------|------------------------|
| <b>7</b> Thin plate              | 1 Cereal meal          |
| <b>8</b> Public speaker          | 2 Be in accord         |
| <b>9</b> Knowing                 | 3 Domestic rodent      |
| <b>10</b> Feeling of uncertainty | 4 Inferior             |
| 11 Wailer                        | <b>5</b> Without shoes |
| 13 Vestibule                     | <b>6</b> Ruffle        |
| 15 Waste conduit                 | 12 Flowering vine      |
| 17 Kind of block                 | <b>14</b> Haunt        |
| 20 Pig feet                      | <b>16</b> Breadwinner  |
| 21 Wound mark                    | 18 Moulded             |
| <b>22</b> Go back                | <b>19</b> Flu symptom  |