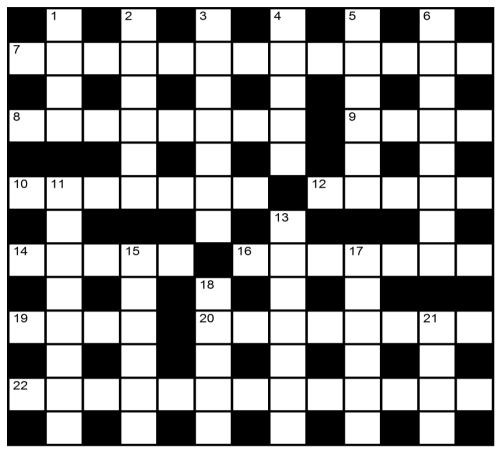

## Quick Crossword Puzzle - 23 HI |

## Try and solve our Quick Crossword Puzzle in 10 minutes!

Puzzle compiled by Bianca Morèl

## **Clues:**

| Across                | Down                   |
|-----------------------|------------------------|
| <b>7</b> Secretaries  | 1 Back                 |
| 8 Artistic            | 2 Profit               |
| <b>9</b> Male cow     | <b>3</b> Hits          |
| 10 Learned            | 4 Adored               |
| 12 Dissolves          | <b>5</b> Dainty bite   |
| <b>14</b> Palm fruits | <b>6</b> Runners, e.g. |
| <b>16</b> Eel         | 11 Following           |
| <b>19</b> And         | 13 Iterates            |
| <b>20</b> Apertures   | <b>15</b> Less taxing  |
| 22 Miscalculate       | <b>17</b> Mystery      |
|                       | <b>18</b> Blasé        |
|                       | <b>21</b> Grit         |