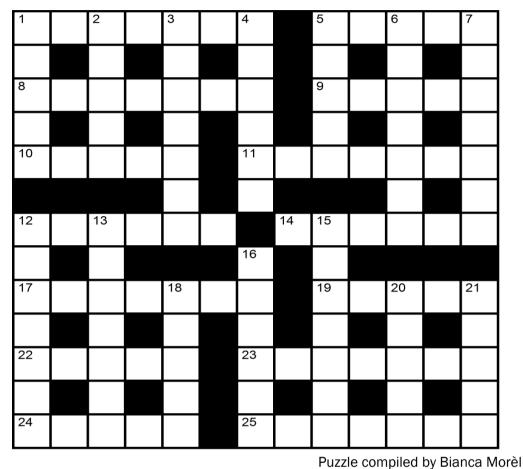

## Quick Crossword Puzzle - 26 HHI

Try and solve our Quick Crossword Puzzle in 10 minutes!

## **Clues:**

## Across

- 1 Written accounts
- **5** Scandinavian
- 8 Fishing boat
- 9 Water nymph
- 10 Brains
- 11 Light brown horses
- 12 Mailed
- 14 Author
- 17 Otalgia
- 19 Long baths
- 22 Reserve
- 23 Mirror
- 24 Used a broom
- 25 Genuine

## Down

- 1 Schedules
- 2 Metal links
- 3 Take over for
- 4 Anxiety
- 5 Navigational aid
- 6 Clear
- 7 Consumer (3,4)
- 12 Satisfies
- 13 Rise
- 15 Banger
- 16 Negligent
- 18 Went slowly
- 20 Rapidly
- 21 Assail