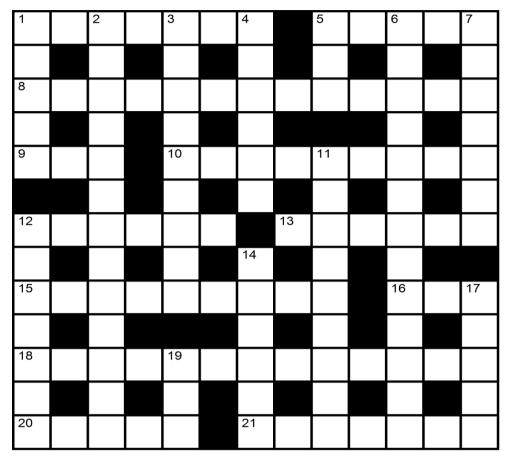

# Quick Crossword Puzzle - 36 HHH

### Try and solve our Quick Crossword Puzzle in 10 minutes!

Puzzle compiled by Bianca Morèl

## Clues:

### **Across**

- 1 Cooking vessel grapple
- 5 Messaging device
- 8 Stealthily
- 9 Colony insect
- **10** Mortality ratio (5,4)
- 12 Minister
- 13 Law student
- 15 Public seaside walk
- 16 Egyptian cobra
- **18** Series of interconnected events
- 20 Abrupt
- 21 Nonstop

### **Down**

- Egyptian high official (placed after a name as a title)
- 2 Pass the critical point (4,3,6)
- 3 Very high gear to reduce fuel consumption
- 4 Serviceman's satchel
- **5** Plant vessel
- **6** Expansion internationally
- 7 Admiration
- 11 Commune member
- 12 Mimic
- 14 Reproductive cell
- **17** Control \_\_\_\_
- 19 High card