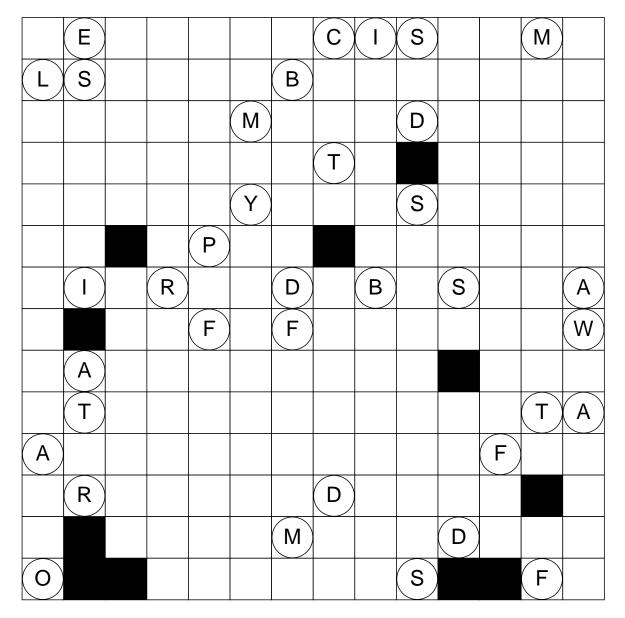

## Reverse Word Search Puzzle #X779ET

| Dunces   | Mewed                                                                                            | Tails                                                                                                               |
|----------|--------------------------------------------------------------------------------------------------|---------------------------------------------------------------------------------------------------------------------|
| Dynamo   | Moose                                                                                            | Tapped                                                                                                              |
| Estate   | Octal                                                                                            | Tobaccos                                                                                                            |
| Fetch    | Papaya                                                                                           | Tubes                                                                                                               |
| Flinch   | Races                                                                                            | Wearing                                                                                                             |
| Forsake  | Revels                                                                                           | Yachts                                                                                                              |
| Forwards | Slump                                                                                            |                                                                                                                     |
| Frosty   | Speaks                                                                                           |                                                                                                                     |
| Impels   | Speck                                                                                            |                                                                                                                     |
| Inert    | Squalid                                                                                          |                                                                                                                     |
| Least    | Steam                                                                                            |                                                                                                                     |
| Merits   | Stony                                                                                            |                                                                                                                     |
|          | Dynamo<br>Estate<br>Fetch<br>Flinch<br>Forsake<br>Forwards<br>Frosty<br>Impels<br>Inert<br>Least | DynamoMooseEstateOctalFetchPapayaFlinchRacesForsakeRevelsForwardsSlumpFrostySpeaksImpelsSpeckInertSqualidLeastSteam |