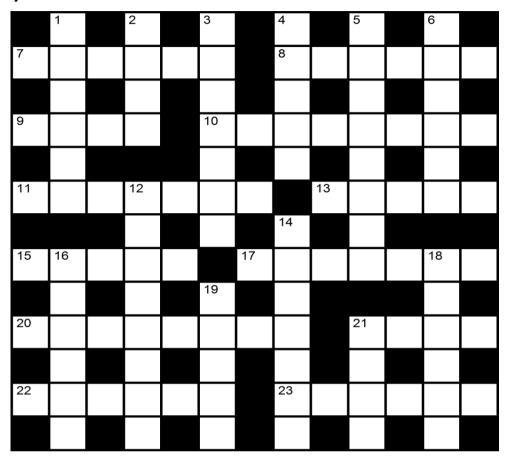

## Quick Crossword Puzzle - 03 HHI

## Try and solve our Quick Crossword Puzzle in 10 minutes!

Puzzle compiled by Bianca Morèl

## **Clues:**

| Across                               | Down                           |
|--------------------------------------|--------------------------------|
| <b>7</b> Forlorn                     | 1 Disprove                     |
| <b>8</b> British settlement for e.g. | 2 Coral formation              |
| <b>9</b> Quick drag of a smoke       | <b>3</b> Endless               |
| 10 Christianity is one               | 4 In a very cold way           |
| 11 Danger sign (3,4)                 | <b>5</b> Lacking energy        |
| 13 Lightheaded                       | 6 Remove cargo                 |
| 15 Cancel                            | 12 Toxic halogen gas           |
| 17 Wife of a nobleman                | <b>14</b> Backache             |
| 20 Cut of pork ribs                  | <b>16</b> The son of a sibling |
| 21 Neuter                            | 18 Portions owned in a group   |
| 22 Bully                             | 19 Bay window                  |
| 23 Spicy culinary flavouring         | 21 Dispatched                  |