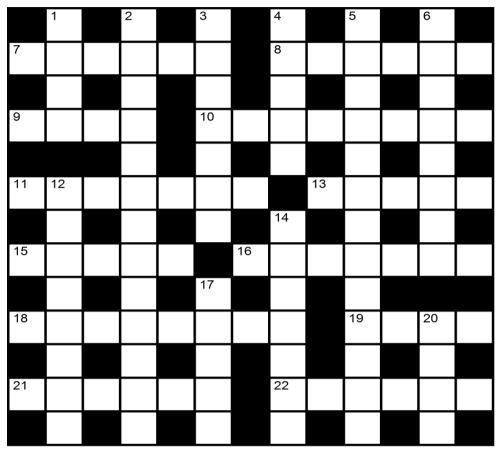

# Quick Crossword Puzzle - 42 HHH

## Try and solve our Quick Crossword Puzzle in 10 minutes!

Puzzle compiled by Bianca Morèl

## Clues:

#### **Across**

- 7 Ornate style
- 8 Avis offering
- 9 Adroit
- 10 Astronaut
- 11 Akin
- 13 Plait
- 15 Bay window
- 16 Protective spec's
- 18 Petitioner
- 19 Tropical root
- 21 Scold
- 22 Current

#### Down

- 1 Drill
- **2** Brazilian, e.g. (5,8)
- 3 File
- 4 Zagreb resident
- 5 Asking questions
- 6 Smithsonite
- 12 Enlisted man
- 14 Race
- 17 Be silent, in music
- 20 Horse colouring

The Puzzle store has a massive variety of different puzzles and word games Visit our website to download more puzzles. **WWW.SUDO-X-WORD.COM**